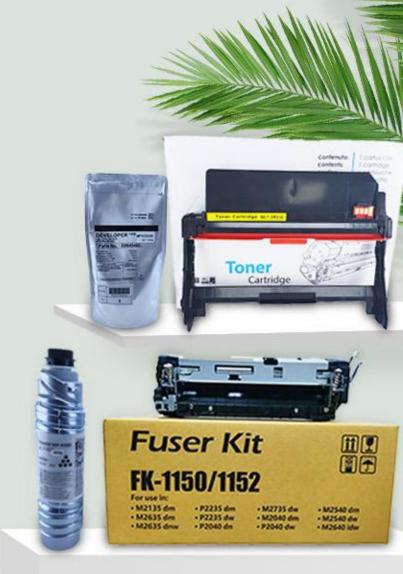

#### HONGTAI OFFICE ACCESSORIES LTD.

Since 2007! Leading manufacturer specializing in the production of printer and copier consumables.

**Booth Number** 6232

Printer & Copier Consumables, Fuser Unit, Drum Unit, Maintenance Kit, Waste Toner Container, Toner Cartridge, Original HP Parts, and Other Spare Parts.