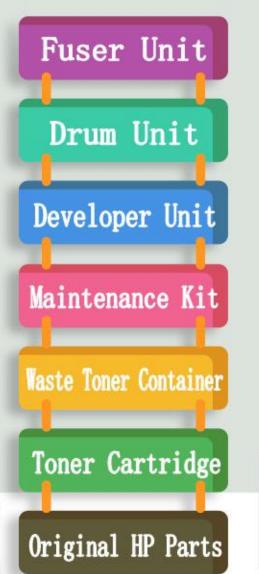

#### HONGTAI OFFICE ACCESSORIES LTD.

Since 2007! Leading manufacturer specializing in the production of printer and copier consumables.

**Booth Number** 6232

Printer & Copier Consumables, Fuser Unit, Drum Unit, Maintenance Kit, Waste Toner Container, Toner Cartridge, Original HP Parts, and Other Spare Parts.