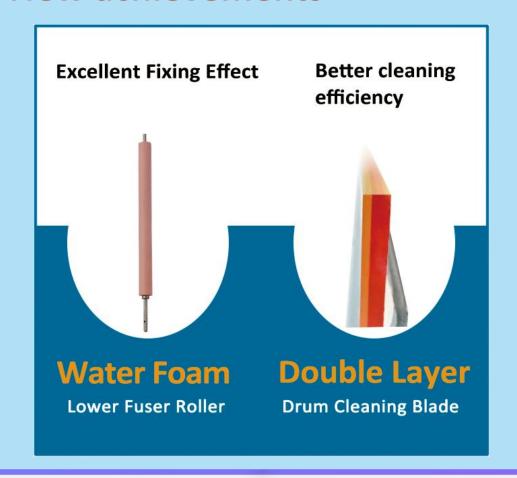

#### **New achievements**

**Booth Number** 

3430

Copier and Printer Fuser Assembly, Drum Unit, Toner, Toner Cartridge, Water Foam Lower Roller, **Double Layer Cleaning Blade, Chip and Other Precision Spare Parts.** 